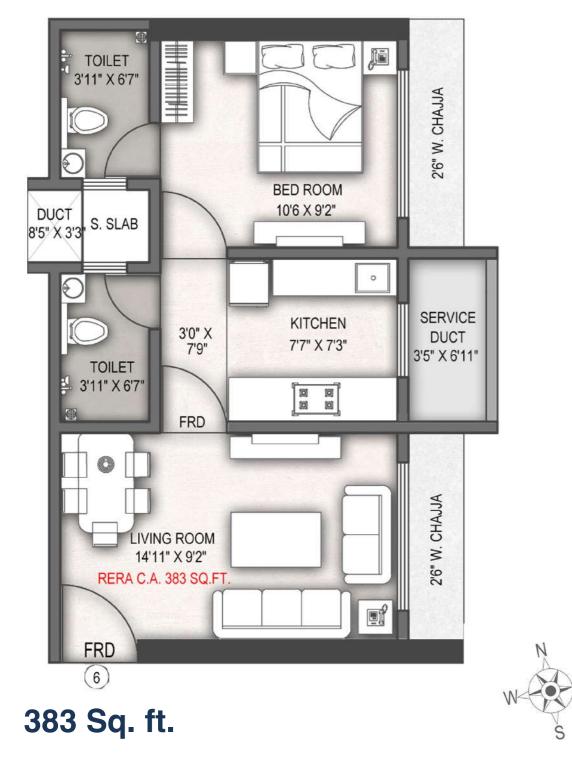

### 1BHK - FLAT NO. 03 (B WING) 1<sup>ST</sup> TO 39<sup>TH</sup> FLOORS

Disclaimer: The Plan, layout, design, specification, dimensions and other details are purely indicative in nature, and these are to be treated as purely informative. T&C apply.

#### 1BHK - FLAT NO. 06 (B WING) 23<sup>RD</sup> TO 39<sup>TH</sup> FLOORS

Disclaimer: The Plan, layout, design, specification, dimensions and other details are purely indicative in nature, and these are to be treated as purely informative. T&C apply.

(1)FRD TOILET 6'7" X 3'11" LIVING ROOM FRD 7'9" X 3'0" 9'0" X 15'9" RERA C.A. 384 SQ.FT 6'11" X 7'7" SERVICE DUCT 2'6" W. CHAJJA 6'11" X 3'5"

384 Sq. ft.

Disclaimer: The Plan, layout, design, specification, dimensions and other details are purely indicative in nature, and these are to be treated as purely informative. T&C apply.