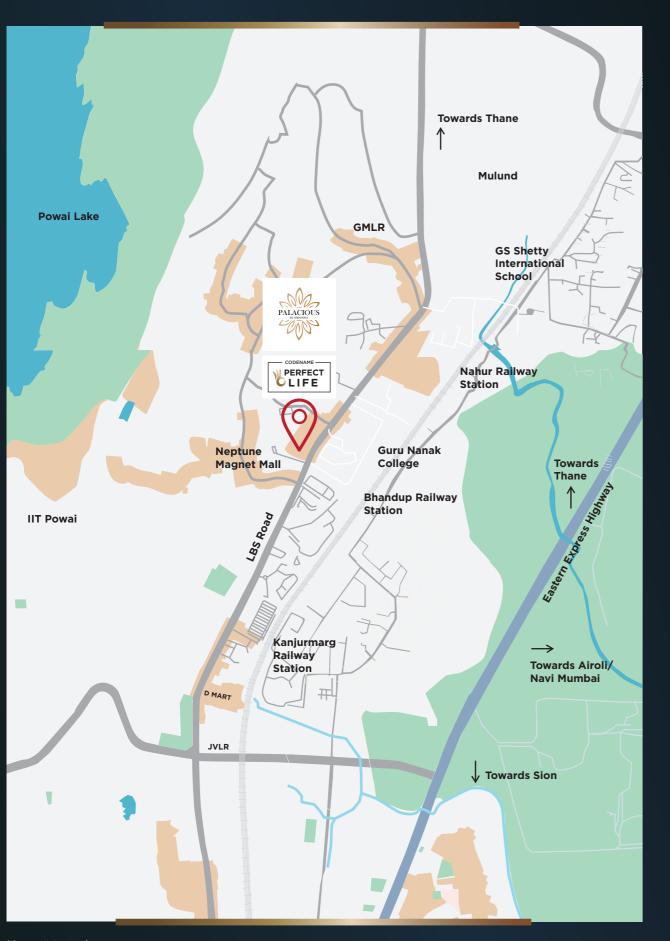

### A perfect location that never ceases to amaze.

#### ₀₽ Perfect Connectivity

- Bhandup 2 Mins
- Vikhroli 12 mins
- Powai 15 mins
- Airoli 20 mins
- Thane 20 Mins
- BKC 30 mins
- Andheri-Kurla Road 30 Mins
- South Mumbai 40 mins

#### 0 **Perfect Transit**

- Bhandup Bus Stop 2 Mins
- Bhandup Railway Station 5 Mins
- Kanjurmarg Bus Depot 5 Mins
- Kanjurmarg Railway Station 7 Mins
- Nahur Railway Station 10 Mins

#### **Perfect Education**

- GS Shetty International School 5 Mins
- Guru Nanak College 5 Mins
- Daffodils Public High School 5 Mins
- VK Krishna Menon College 10 Mins
- Ramanand Arya DAV College 10 Mins

#### Perfect Leisure & Shopping

- DMart 4 Mins
- Neptune Magnet Mall 1 Min
- Croma Mall 1 Min
- R Galleria 10 Mins

#### ℜ Perfect Healthcare

- Saubhagya Hospital 3 mins
- Saarthi Hospital 3 mins
- Nulife Hospital 5 mins
- Fortis Hospital 7 mins

All timings quoted here are subject to low traffic conditions and may differ