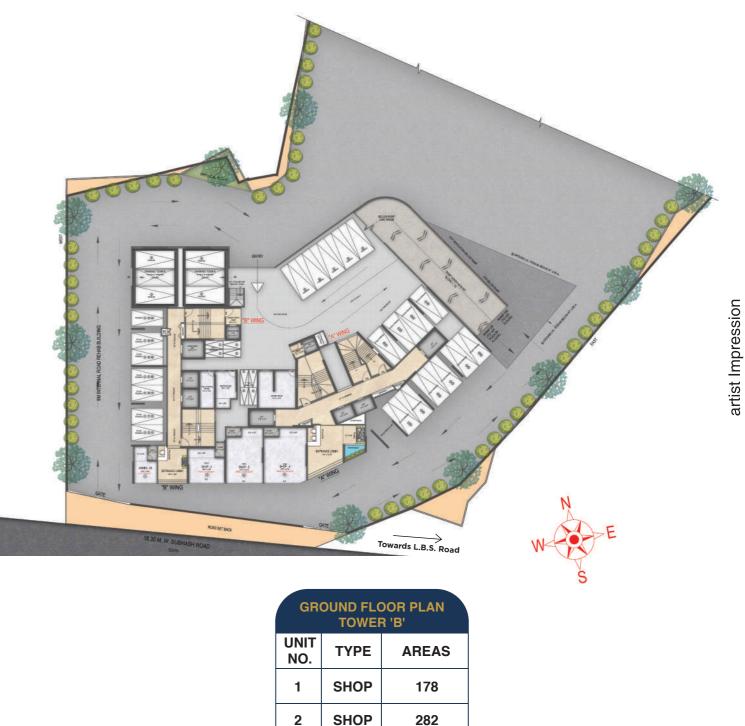

### **TYPICAL GROUND FLOOR PLAN**

| GROUND FLO<br>TOWEI |      |  |  |  |
|---------------------|------|--|--|--|
| UNIT<br>NO.         | TYPE |  |  |  |
| 1                   | SHOP |  |  |  |
| 2                   | SHOP |  |  |  |
| 3                   | SHOP |  |  |  |
| 4                   | SHOP |  |  |  |

Disclaimer: The Plan, layout, design, specification, dimensions and other details are purely indicative in nature, and these are to be treated as purely informative. T&C apply.

435

505