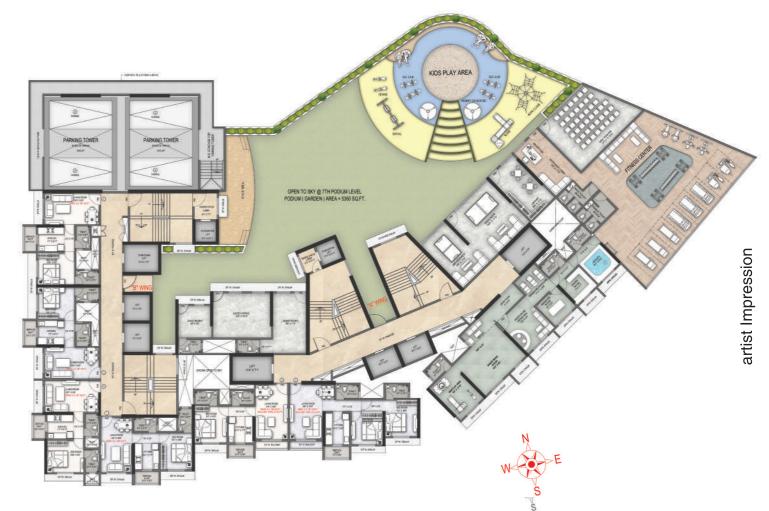

### **TYPICAL 7<sup>TH</sup> FLOOR PLAN**

| 7TH FLOOR PODIUM PLAN<br>TOWER 'A' |      |       |  |  |
|------------------------------------|------|-------|--|--|
| UNIT<br>NO.                        | TYPE | AREAS |  |  |
| 3                                  | 2BHK | 571   |  |  |
| 4                                  | 1BHK | 410   |  |  |

Disclaimer: The Plan, layout, design, specification, dimensions and other details are purely indicative in nature, and these are to be treated as purely informative. T&C apply.

| 7TH FLOOR PODIUM PLAN<br>TOWER 'B' |      |          |  |  |  |
|------------------------------------|------|----------|--|--|--|
| UNIT<br>NO.                        | TYPE | PE AREAS |  |  |  |
| 1                                  | 1BHK | 384      |  |  |  |
| 2                                  | 1BHK | 387      |  |  |  |
| 3                                  | 1BHK | 381      |  |  |  |
| 4                                  | 1BHK | 381      |  |  |  |