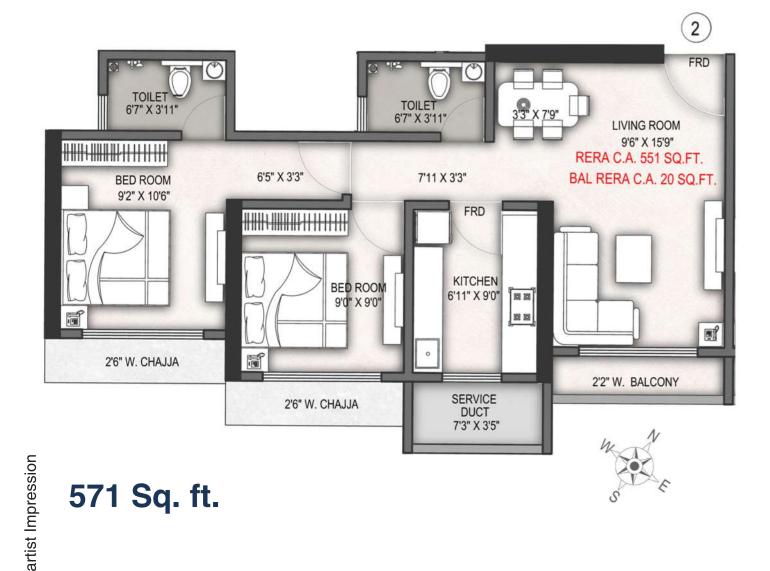

2 BHK - FLAT NO. 03 (A WING) 1<sup>ST</sup> TO 7<sup>TH</sup>, 9<sup>TH</sup> TO 14<sup>TH</sup>, 16<sup>TH</sup> TO 21<sup>ST,</sup>, 23<sup>RD</sup> TO 28<sup>TH</sup>, 30<sup>TH</sup> TO 39<sup>TH</sup> FLOORS

3'3" X 4'5"

2'6" W. CHAJJA SERVICE DUCT **KITCHEN** 3'5" X 6'11 7'7" X 6'11" 0