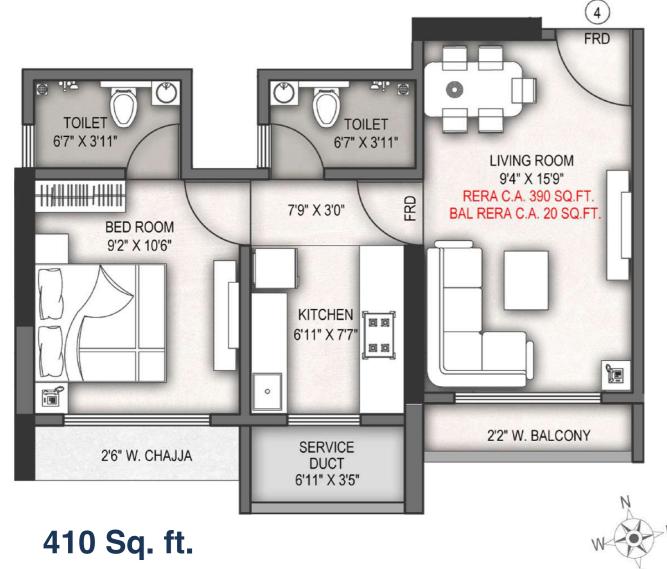

# **1BHK - FLAT NO. 01 (B WING) 1<sup>ST</sup> TO 7<sup>TH</sup>**, 9<sup>TH</sup> TO 14<sup>TH</sup>, 16<sup>TH</sup> TO 21<sup>ST,</sup>, 23<sup>RD</sup> TO 28<sup>TH</sup>, 30<sup>TH</sup> TO 35<sup>TH</sup> & 37<sup>TH</sup> TO 39<sup>TH</sup> FLOORS

### **1BHK - FLAT NO. 02 (B WING) 1<sup>ST</sup> TO 21<sup>ST</sup>**, 23<sup>RD</sup> TO 28<sup>TH,</sup> 30<sup>TH</sup> TO 39<sup>TH</sup> FLOORS

RERA C.A. 390 SQ.FT. BAL RERA C.A. 20 SQ.FT. FRD 2'2" W. BALCONY

LIVING ROOM

9'4" X 15'9"

6<sup>TH</sup> & 8<sup>TH</sup> TO 39<sup>TH</sup> FLOORS

(1)

FRD

# 410 Sq. ft.

Disclaimer: The Plan, layout, design, specification, dimensions and other details are purely indicative in nature, and these are to be treated as purely informative. T&C apply.

Disclaimer: The Plan, layout, design, specification, dimensions and other details are purely indicative in nature, and these are to be treated as purely informative. T&C apply.