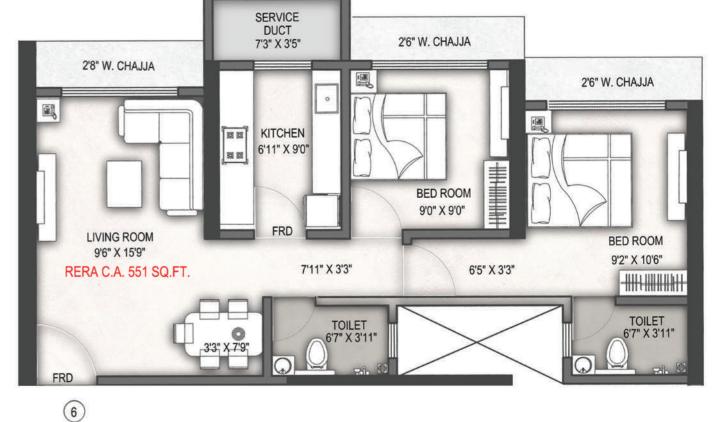

2 BHK - FLAT NO. 06 (A WING) 8<sup>TH</sup> TO 22<sup>ND</sup> FLOORS

551 Sq. ft.

Disclaimer: The Plan, layout, design, specification, dimensions and other details are purely indicative in nature, and these are to be treated as purely informative. T&C apply.

### 2BHK - FLAT NO. 02 (A WING) 1<sup>ST</sup> TO 6<sup>TH</sup> & 8<sup>TH</sup> TO 39<sup>TH</sup> FLOORS

### 2BHK - FLAT NO. 06 (A WING) 23<sup>RD</sup> TO 39<sup>TH</sup> FLOORS

Disclaimer: The Plan, layout, design, specification, dimensions and other details are purely indicative in nature, and these are to be treated as purely informative. T&C apply.