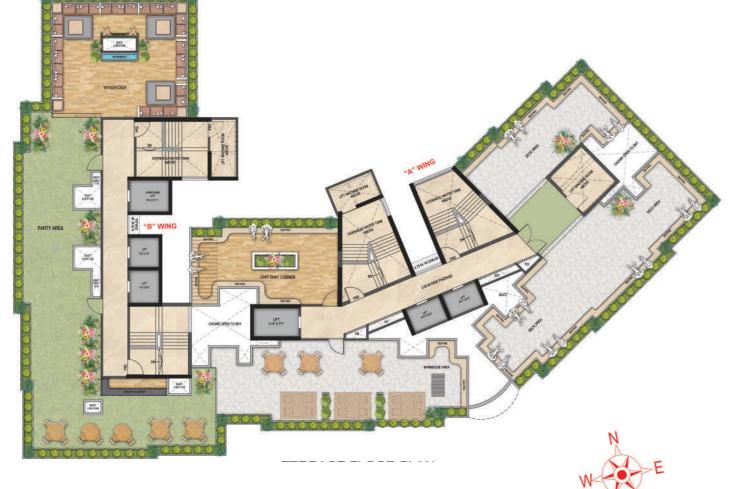

### **TERRACE FLOOR PLAN**

| TEF | TERRACE FLOOR PLAN |  |  |  |
|-----|--------------------|--|--|--|
| 1   | CHIT-CHAT CORNER   |  |  |  |
| 2   | BARBEQUE AREA      |  |  |  |
| 3   | DECK AREA          |  |  |  |
| 4   | PARTY AREA         |  |  |  |
| 5   | WOODEN DECK        |  |  |  |

Disclaimer: The Plan, layout, design, specification, dimensions and other details are purely indicative in nature, and these are to be treated as purely informative. T&C apply.