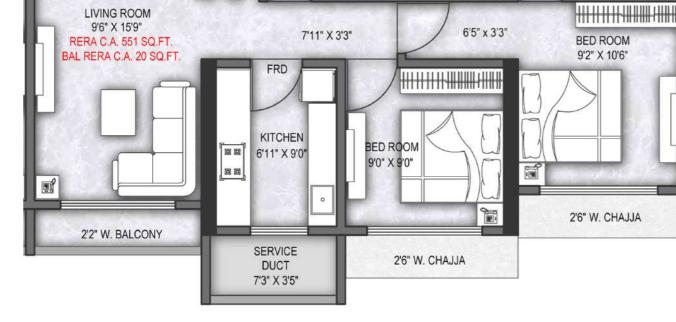

2 BHK - FLAT NO. 06 (A WING) 8<sup>TH</sup> TO 22<sup>ND</sup> FLOORS

551 Sq. ft.

Disclaimer: The Plan, layout, design, specification, dimensions and other details are purely indicative in nature, and these are to be treated as purely informative. T&C apply.