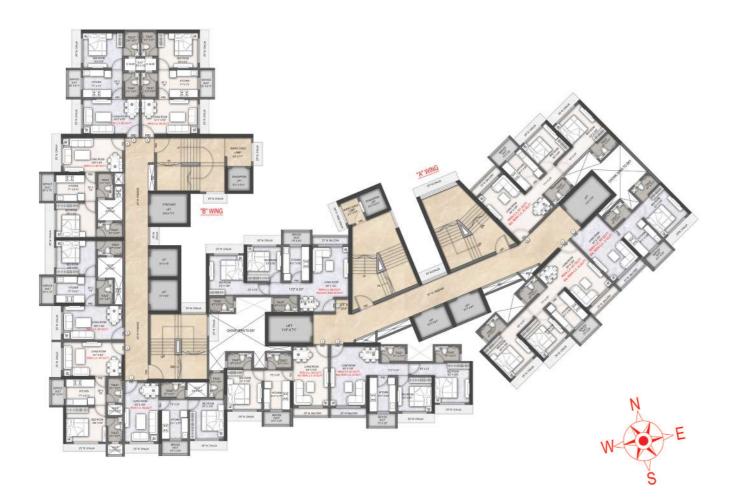

### **TYPICAL FLOOR PLAN**

| /           | TYPICAL F<br>PLAN TOV |       |           | TYPICAL |       |
|-------------|-----------------------|-------|-----------|---------|-------|
| UNIT<br>NO. | TYPE                  | AREAS | UNI<br>NO |         | AREAS |
| 1           | 1BHK                  | 410   | 1         | 1BHK    | 384   |
| 2           | 2BHK                  | 571   | 2         | 1BHK    | 387   |
| 3           | 2BHK                  | 571   | 3         | 1BHK    | 381   |
| 4           | 1BHK                  | 410   | 4         | 1BHK    | 381   |
| 5           | 2BHK                  | 571   | 5         | 1BHK    | 383   |
| 6           | 2BHK                  | 571   | 6         | 1BHK    | 383   |

Disclaimer: The Plan, layout, design, specification, dimensions and other details are purely indicative in nature, and these are to be treated as purely informative. T&C apply.