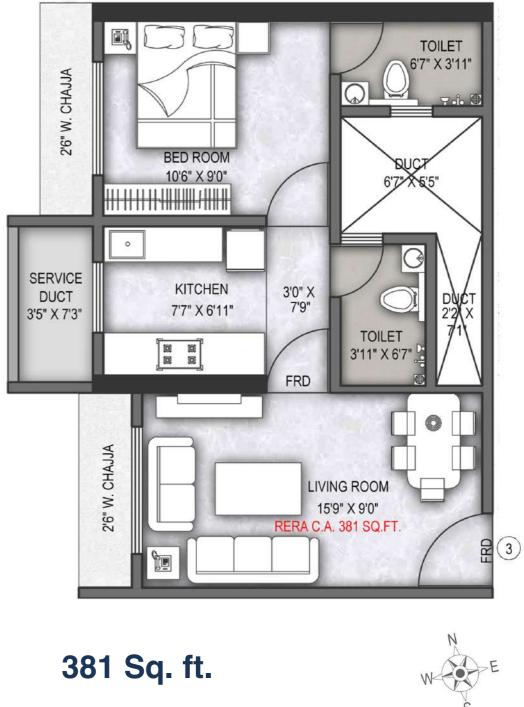

### 1BHK - FLAT NO. 03 (B WING) 1<sup>ST</sup> TO 39<sup>TH</sup> FLOORS

Disclaimer: The Plan, layout, design, specification, dimensions and other details are purely indicative in nature, and these are to be treated as purely informative. T&C apply.