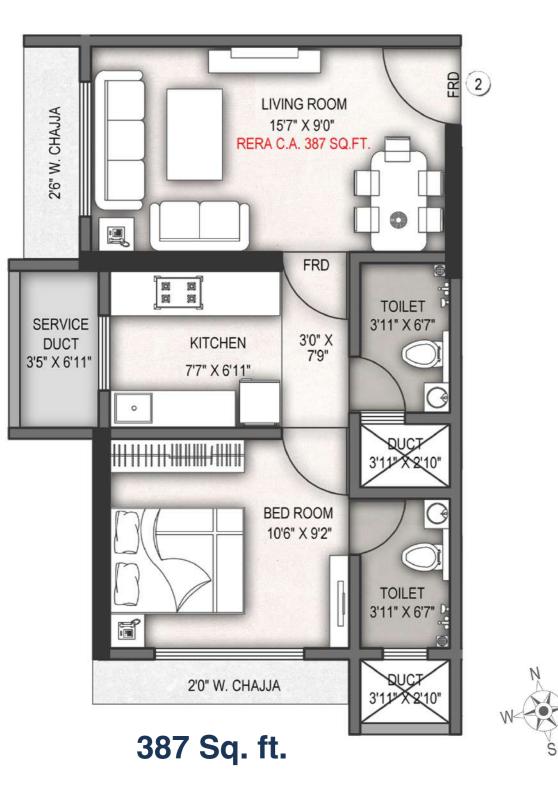

### **1BHK - FLAT NO. 02 (B WING) 1<sup>ST</sup> TO 21<sup>ST</sup>**, 23<sup>RD</sup> TO 28<sup>TH,</sup> 30<sup>TH</sup> TO 39<sup>TH</sup> FLOORS

RERA C.A. 390 SQ.FT. BAL RERA C.A. 20 SQ.FT. FRD 2'2" W. BALCONY