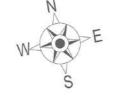

### 1RK - FLAT NO. 02 (B WING) 22<sup>ND</sup> & 29<sup>TH</sup> (REFUGE) FLOORS

TOILET

6'7" X 3'11"

256 Sq. ft.