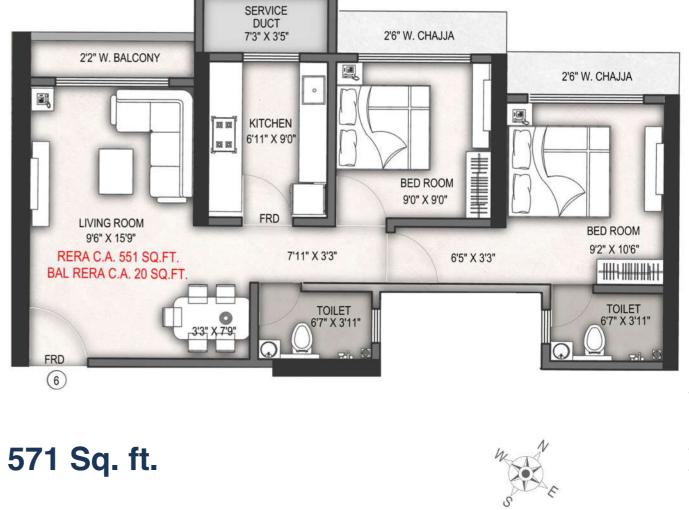

### 2BHK - FLAT NO. 06 (A WING) 23<sup>RD</sup> TO 39<sup>TH</sup> FLOORS

Disclaimer: The Plan, layout, design, specification, dimensions and other details are purely indicative in nature, and these are to be treated as purely informative. T&C apply.

Disclaimer: The Plan, layout, design, specification, dimensions and other details are purely indicative in nature, and these are to be treated as purely informative. T&C apply.

571 Sq. ft.

(3)

TOILET

6'7" X 3'11'