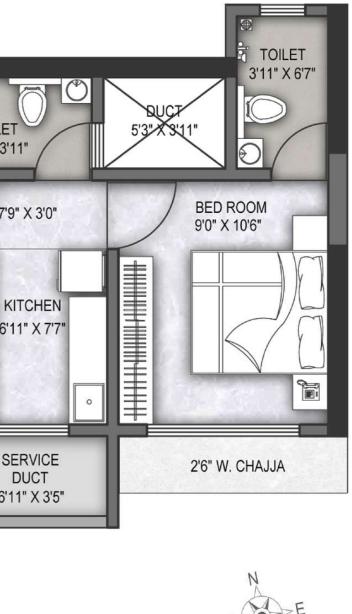

# **1BHK - FLAT NO. 01 (B WING) 1<sup>ST</sup> TO 7<sup>TH</sup>**, 9<sup>TH</sup> TO 14<sup>TH</sup>, 16<sup>TH</sup> TO 21<sup>ST,</sup>, 23<sup>RD</sup> TO 28<sup>TH</sup>, 30<sup>TH</sup> TO 35<sup>TH</sup> & 37<sup>TH</sup> TO 39<sup>TH</sup> FLOORS

# **1BHK - FLAT NO. 01 (A WING) 1<sup>ST</sup> TO**

TOILET

6'7" X 3'11'

**1BHK - FLAT NO. 04 (A WING) 1<sup>ST</sup> TO 7<sup>TH</sup>**, 9<sup>TH</sup> TO 14<sup>TH</sup>, 16<sup>TH</sup> TO 21<sup>ST,</sup>, 23<sup>RD</sup> TO 28<sup>TH</sup>, 30<sup>TH</sup> TO 35<sup>TH</sup> & 37<sup>TH</sup> TO 39<sup>TH</sup> FLOORS