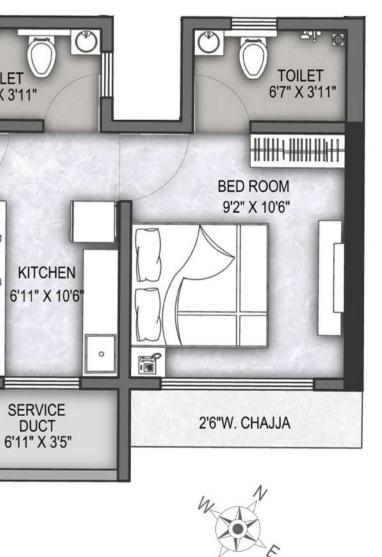

LIVING ROOM

9'4" X 15'9"

6<sup>TH</sup> & 8<sup>TH</sup> TO 39<sup>TH</sup> FLOORS

(1)

FRD

# 410 Sq. ft.

Disclaimer: The Plan, layout, design, specification, dimensions and other details are purely indicative in nature, and these are to be treated as purely informative. T&C apply.

Disclaimer: The Plan, layout, design, specification, dimensions and other details are purely indicative in nature, and these are to be treated as purely informative. T&C apply.